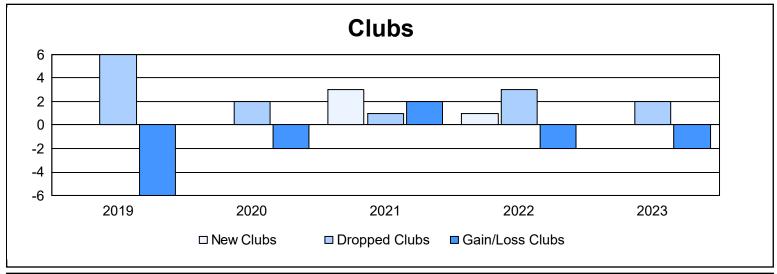

District F 4 As of June 2023 Cumulative

| Year      | New<br>Clubs | Dropped<br>Clubs | Gain/<br>Loss<br>Clubs | New<br>Members | Charter<br>Members | Reinstate<br>Members | Transfer<br>Members | Total<br>Member<br>Added | Total<br>Members<br>Dropped | Gain/<br>Loss<br>Members |
|-----------|--------------|------------------|------------------------|----------------|--------------------|----------------------|---------------------|--------------------------|-----------------------------|--------------------------|
| 2018-2019 | 0            | 6                | -6                     | 55             | 0                  | 18                   | 3                   | 76                       | 321                         | -245                     |
| 2019-2020 | 0            | 2                | -2                     | 37             | 3                  | 6                    | 5                   | 51                       | 175                         | -124                     |
| 2020-2021 | 3            | 1                | 2                      | 100            | 73                 | 19                   | 1                   | 193                      | 163                         | 30                       |
| 2021-2022 | 1            | 3                | -2                     | 175            | 24                 | 9                    | 3                   | 211                      | 149                         | 62                       |
| 2022-2023 | 0            | 2                | -2                     | 110            | 2                  | 5                    | 1                   | 118                      | 193                         | -75                      |
| Average   | 1            | 3                | -2                     | 95             | 20                 | 11                   | 3                   | 130                      | 200                         | -70                      |